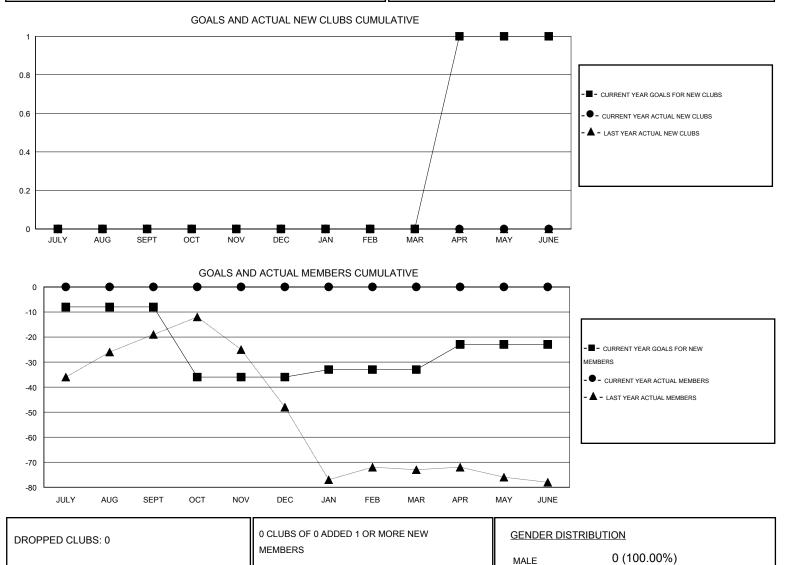

## LOCATION TENNESSEE

 $\mathsf{GMT} \; \mathsf{CA} \; 1$ Clubs Members RESULTS FOR 2016-2017 **RESULTS FOR 2016-2017** NEW CLUB NEW CLUBS DROPPED NET NEW MEMBER CHARTER AND DROPPED NET QUARTER QUARTER GOAL CLUBS GAIN/LOSS GOAL NEW MEMBERS MEMBERS GAIN/LOSS ADDED 0 0 0 0 -8 0 0 0 JULY/AUG/SEPT JULY/AUG/SEPT 0 0 0 0 -28 0 0 0 OCT/NOV/DEC OCT/NOV/DEC 0 0 0 0 3 0 0 0 JAN/FEB/MAR JAN/FEB/MAR 0 0 0 10 0 0 0 1 APR/MAY/JUNE APR/MAY/JUNE

0 (100.00%) FEMALE DROPPED MEMBERS 0 DECEASED CLICK HERE FOR HEALTH FAMILY UNIT MEMBERS 0 CLUB CANCELLED ASSESSMENT DATA HEAD OF HOUSEHOLD 0 OTHER NON-HEAD OF HOUSEHOLD 0 TOTAL

0

0

0